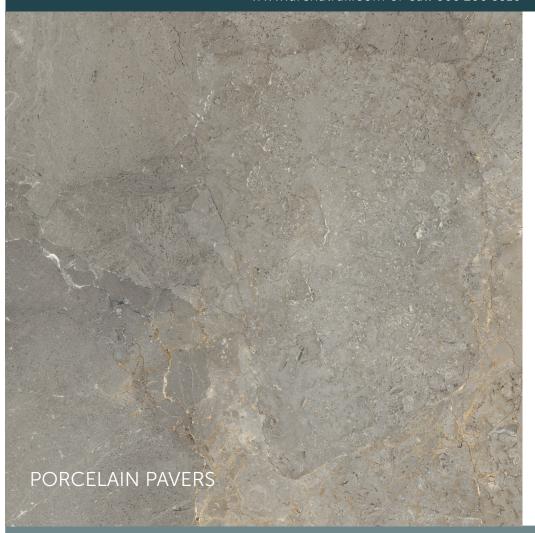

## PIEDMONT EARTH (Rough)

The light grey palette features a somewhat mottled effect with occasional beige colored inclusions and large, random veins. Relatively high variation in shade and features between individual pavers.

A much rougher surface than most porcelain pavers, offering enhanced slip resistance (R11C).

Color & Shade Variation:

V4
Very high shade & texture variation & random color differences

Size:

48"x24"

Thickness: 3/4"